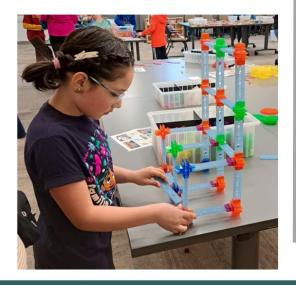

Wednesday | December 27 1-4 p.m. | Meeting Room B

Thursday | December 28 11 a.m.-2 p.m. | Meeting Room B

Saturday | December 30 11 a.m.-2 p.m. | Meeting Room B

Drop in and explore interactive, hands-on activities that spark curiosity! These Science, Technology, Engineering, Art, and Math activities are most appropriate for kids ages 3-11 with an adult companion.